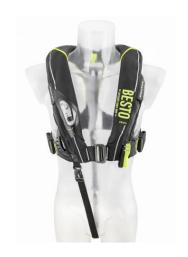

#### **DESCRIPTION**

Automatic inflatable lifejacket Besto Ultimate 300N Backtow - yellow/black (non-solas)

High-end lifejacket that can measure up with the highest demands in the market.

The lifejacket has been made through 3D design to create the best body fit possible.

The Besto Ultimate 300N Backtow has a well-balanced 300N lung. This makes sure that when you hit the water you turn quickly to a safe position.

Unique patented BackTow Technology.

Turns the user in a sitting position with the front side to the surface when being towed.

This keeps your mouth and lungs free from water.

# **FEATURES**:

- · Strong stainless steel interlock buckle for easy fitting
- · Frontal side pulls for easy adjusting
- · Extra soft inserts for optimal wearing comfort
- Removable leg strap
- Elite duo point indicator mechanism with inspection window to check the status of the lifejacket
- · SOLAS light and sprayhood integrated