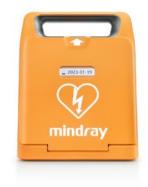

#### **ARTICLE**

AED - Mindray BeneHeart C1A Fully-Automatic (English)

Number: MEAED-MINC1AUK

#### BeneHeart C Series

Semi-/Fully-Automatic AED (Automated External Defibrillator) Sudden Cardiac Arrest (SCA) is a significant global cause of death, claiming one person's life every 5 seconds. Shockingly, 90% of SCA cases occur in public areas outside hospitals, leaving little time for timely first-aid, often resulting in unfortunate patient fatalities.

Mindray's BeneHeart C series AED provides a solution for bystanders without medical backgrounds to respond promptly to out-of-hospital SCAs. It offers intelligent, rapid, and potent defibrillation and resuscitation support, thereby improving the chances of successful resuscitation for patients experiencing sudden cardiac arrest.