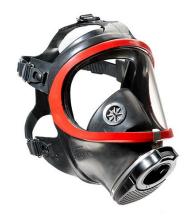

#### **ARTICLE**

Full Face Mask - Dräger Panorama Nova Standard P (for PAS Lite)

Number: 4.10.00213

### **DESCRIPTION**

This full face mask from the Dräger Panorama Nova range offers compatibility with positive pressure lung demand valves, SCBA and compressed-air breathing apparatus. The mask allows a full and wide field of vision when in use.

This particular full face mask from the Dräger Safety Panorama Nova range has a 'P' plug-in connection which is suitable for use with positive pressure lung demand valves, self-contained breathing apparatus and compressed-air breathing apparatus.