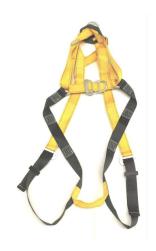

### **DESCRIPTION**

The SEH02 is our standard when it comes to harnesses. Fitted with 2 D-rings (dorsal/sternal) and equipped with label protection sleeve and fall-indicator.

Description: Harness two D-Rings (dorsal/sternal)

According to: EN361 - Full body harness Size: One size fits all, easy to adjust

Hardware: Regular buckles

Lifespan: 10 years from date of manufacturing Material: Polyester webbing blue/black Labels: Extra label with inspection dates Userweight: For users up to 140kg

Fall-indicator: Yes, red webbing Packaging: Secura box with barcode