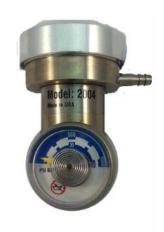

## **ARTICLE**

Regulator demand flow (brass) - can be used for aut. calibration station

Number: 4.27.1077

## **SPECIFICATIONS**

Measurements: 130 (I) x 80 (w) x 60 (h) mm

Weight: 0,56 kg

Made in: India

HS Code: 90268020

Regulator demand flow - suitable for automatic calibration station.

for 34/58/110 ltr. C10 Cilinder brass max 3.0ltr/min.

The demond flow regulator measures out the exact amount of calibration gas necessary for your needs. The pump of your detection equipment will automatically open the valve and requires the exact amount of gas requested and eliminates wasted gas usage.