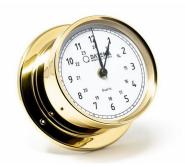

## DESCRIPTION

Marine Quartz Clock - Type 'Datema' - 106PMU - Brass Professional brass clock with quartz clockwork.

Dimenssion 160 x 60 mm, diameter clock face 120 mm.

Quartz clock in brass case, diameter 165 mm. Mineral glass cover.

The clock is equipped with a bayonet lock in the housing, so that the battery change can be done in a simple way.

Faceplate: 130mm Ø Housing: 165mm Ø Height: 80 mm Weight: 650 gr