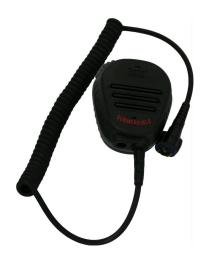

## **ARTICLE**

Microphone / Speaker Entel CMP950 - ATEX

Number: 2.50.0015

### **DESCRIPTION**

The CMP950 is attached with a revolving clip which allows the radio user to carry the radio on their belt and have the facility to both make and receive calls without removing their radio. This keeps the radio safe and ensures that calls are not missed, especially in noisy environments.

Submersible IP67 (1 meter for 30 minutes)
Speaker impendance 8 ohms
Microphone impendance <680 ohms
Output sound level pressure 80dbA +/- 10dB
Rated input 500 mW
Maximum input 1 W