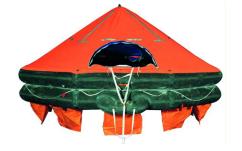

### **DESCRIPTION**

Liferaft throw-overboard type with emergency pack A, packed in a round polyester container, capacity 16 persons - MED/SOLAS.

- Manufactured from coated textile corrosion and abrasion resistant
- Fully enclosed double skinned high visibility canopy complete with retro-flective tape
- Non-inflatable easy access boarding ramp
- High volume water pockets to ensure maximum stability when inflated
- Canopy fitted with LED light ensuring maximum visibility.
- Fully insulated floor to ensure maximum thermal protection
- Stowed in lightweight streamlined GRP containers enabling maximum deck space utilisation 2990