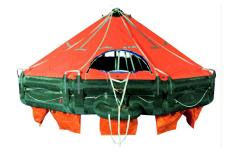

#### **DESCRIPTION**

Life raft - capacity 16 persons - davit-launched type - with emergency pack A - packed in a round polyester container - MED/SOLAS.

- Manufactured from coated textile corrosion and abrasion resistant rubber
- Fully enclosed double skinned high visibility canopy complete with retro-flective tape
- Non-inflatable easy access boarding ramp
- High volume water pockets to ensure maximum stability when inflated
- Canopy fitted with LED light ensuring maximum visibility.
- Fully insulated floor to ensure maximum thermal protection
- Stowed in lightweight streamlined GRP containers enabling maximum deck space utilisation 2990