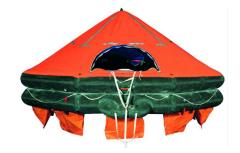

#### **DESCRIPTION**

Liferaft throw-overboard type with emergency pack A, packed in a round polyester container, capacity 25 persons.

- Manufactured from coated textile corrosion and abrasion resistant
- Fully enclosed double skinned high visibility canopy complete with retro-flective tape
- Non-inflatable easy access boarding ramp
- High volume water pockets to ensure maximum stability when inflated
- Canopy fitted with LED light ensuring maximum visibility.
- Fully insulated floor to ensure maximum thermal protection
- Stowed in lightweight streamlined GRP containers enabling maximum deck space utilisation 2990