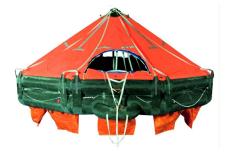

#### **DESCRIPTION**

Liferaft davit-launched type with emergency pack A, packed in a round polyester container, capacity 25 persons - MED/SOLAS

- Manufactured from coated textile corrosion and abrasion resistant
- Fully enclosed double skinned high visibility canopy complete with retro-flective tape
- Non-inflatable easy access boarding ramp
- High volume water pockets to ensure maximum stability when inflated
- Canopy fitted with LED light ensuring maximum visibility.
- Fully insulated floor to ensure maximum thermal protection
- Stowed in lightweight streamlined GRP containers enabling maximum deck space utilisation 2990