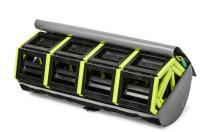

### DESCRIPTION

Used to recover persons from the water who are unconscious or otherwise unable to help themselves. In some cases accepted by Flag states as an alternative for a rescue boat. Not included in delivery; Storage bag

- Suitable for most vessels with up to 4.5m freeboard
- Rungs: Delrin 100T High Tensile Plastic
- Centre/End Caps: Polyethylene LDPE & HDPE
- 316 Marine Grade Stainless Steel Link Components
- Stainless Steel Fasteners Used Throughout
- Fixing Clips Breaking Load 3200kg Tensile tested in excess of one metric tonne (2,205lbs)