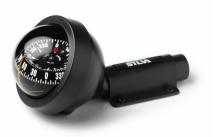

## ARTICLE

Hand bearing compass Silva 70 UN Number: 1.10.0374

## DESCRIPTION

Hand bearing compass Silva 70 UN

Features:

Double scales – ideal for sitting or standing helmsman. Multiple mounting possibilities – adaptable to the available space. Smart bracket – easily attached or detached. Use as steering or sighting compass Curved lubber line – accurate reading without parallax errors. Floatable – don't worry about dropping it in the sea. Large digits – great when kayaking or canoeing