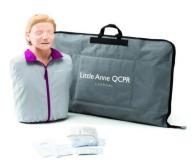

## ARTICLE

AED - Doll for practicing - Laerdal Little Anne QCPR 123-01050 Number: MESP10.0105ST1

## DESCRIPTION

Doll for practicing- Laerdal Little Anne QCPR (licht), 123-01050

Laerdal Little Anne QCPR

The Little Anne QCPR is a realistic and affordable manikin to train quality CPR. The Little Anne QCPR is now available with QCPR feedback technology. This makes it possible for instructors to assess the quality of CPR. The CPR manikin has anatomical truthful features. For example, the manikin has a realistic compression resistance, the chest rises with correct ventilation and ventilation is only possible if the chin lift is performed correctly. This teaches the student how to perform correct CPR.