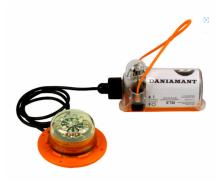

### DESCRIPTION

RL5 internal liferaft light (c/w battery)

The RL5 is designed to be a compact, cost effective, reliable combined internal and external light for liferafts. It has features to make fixing to the raft easy, and includes a single point of activation for both internal and external lights. Once activated, the internal and external lights are individually controllable.

The external light is designed to produce a minimum of 4.3cd in all directions for 12 hours. The internal light is designed to produce a minimum of 0.5cd in all directions for 12 hours. The battery pack has a maximum shelf life of five years from date of manufacture.