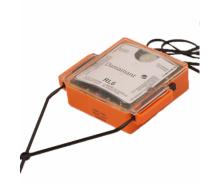

#### **DESCRIPTION**

The RL6 is designed to be a compact, cost effective, reliable internal light for liferafts. It has features to make fixing to the raft easy, and includes a single point of activation for both internal and external lights. Once activated, the internal and external lights are individually controllable.

The RL6 Internal Light features an ultra-flat profile to further aid packing into the Liferaft. The internal light is designed to produce a minimum of 0.5cd in all directions for 12 hours. The battery pack has a maximum shelf life of five years from date of manufacture.