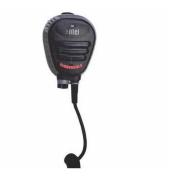

## **ARTICLE**

Microphone / Speaker Entel CMP/DT9 - ATEX

Number: 2.50.0016

## **SPECIFICATIONS**

Measurements: 75 (I) x 60 (w) x 35 (h) mm

Weight: 0,15 kg
Made in: Philippines
HS Code: 85176990

The Entel CMP/DT9 is attached with a revolving clip and allows the radio user to carry the radio on their belt and have the facility to both make and receive calls without removing their radio. This keeps the radio safe and ensures that calls are not missed, especially in noisy environments.

Submersible IP67 (1 meter for 30 minutes)
Speaker impendance 8 ohms
Microphone impendance <680 ohms
Output sound level pressure 80dbA +/- 10dB
Rated input 500 mW
Maximum input 1 W