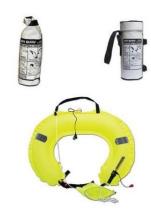

## **DESCRIPTION**

The Jonbuoy Inflatable Horseshoe is a direct replacement for the traditional horseshoe lifebuoys. Available in single or double versions, these compact units come fitted with an oral tube, drogue, retro tape, and an automatic inflation system as standard. An automatic light is an optional extra that can be fitted to the horseshoe. The weighted pouch allows an accurate throw to the casualty.

#### Features:

- Automatic inflation
- Automatic light optional
- Retro reflective tape
- Easy to deploy
- Clear printed instructions
- Repackable
- Light fitted

The Double Hard Case Version has all the same great features of the standard version, its just that there are two units in one case. This is a great option it you have limited space but still need to meet requirements.