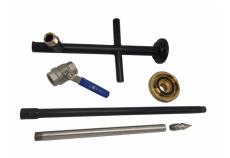

#### **DESCRIPTION**

Fire Isolator - Water Mist Lance - Isolated 1000Volt

The Fire Isolator Water Mist Lance is your assistant in quickly and efficiently reducing fire in EV vehicles. The Fire Isolator Water Mist Lance can penetrate directly into the battery in an easily accessible location. This methoed allows mater to enter the battery cells directly. The lance only needs to be inserted at a small depth.